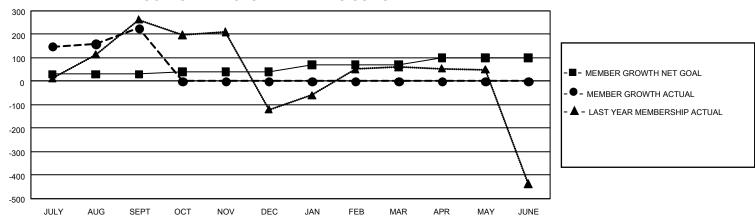

## GMT Constitutional Area 5 - E, Group P

REPORT DOES NOT INCLUDE CLUBS IN UNDISTRICTED AREAS.

| Clubs                 |               |           |               | Members               |                         |                         |                                                    |
|-----------------------|---------------|-----------|---------------|-----------------------|-------------------------|-------------------------|----------------------------------------------------|
| RESULTS FOR 2023-2024 |               |           |               | RESULTS FOR 2023-2024 |                         |                         |                                                    |
| QUARTER               | NEW CLUB GOAL | NEW CLUBS | DROPPED CLUBS | QUARTER MEN           | MBER GROWTH NET<br>GOAL | MEMBER GROWTH<br>ACTUAL | DROPPED MEMBERS<br>ACTUAL (including<br>transfers) |
| JULY/AUG/SEPT         | 6             | 6         | 3             | JULY/AUG/SEPT         | 30                      | 392                     | 135                                                |
| OCT/NOV/DEC           | 3             | 0         | 0             | OCT/NOV/DEC           | 10                      | 0                       | 0                                                  |
| JAN/FEB/MAR           | 6             | 0         | 0             | JAN/FEB/MAR           | 30                      | 0                       | 0                                                  |
| APR/MAY/JUNE          | 6             | 0         | 0             | APR/MAY/JUNE          | 30                      | 0                       | 0                                                  |

## GOALS AND ACTUAL MEMBERS CUMULATIVE

| DROPPED CLUBS: 3 |     | 76 CLUBS OF 310 ADDED 1 OR  | GENDER DISTRIBUTION                                                                                                                                                                                                                                                                                                                                                                                                                                                                                                                                                                                                                                                                                                                                                                                                                                                                                                                                                                                                                                                                                                                                                                                                                                                                                                                                                                                                                                                                                                                                                                                                                                                                                                                                                                                                                                                                                                                                                                                                                                                                                                            |                |  |
|------------------|-----|-----------------------------|--------------------------------------------------------------------------------------------------------------------------------------------------------------------------------------------------------------------------------------------------------------------------------------------------------------------------------------------------------------------------------------------------------------------------------------------------------------------------------------------------------------------------------------------------------------------------------------------------------------------------------------------------------------------------------------------------------------------------------------------------------------------------------------------------------------------------------------------------------------------------------------------------------------------------------------------------------------------------------------------------------------------------------------------------------------------------------------------------------------------------------------------------------------------------------------------------------------------------------------------------------------------------------------------------------------------------------------------------------------------------------------------------------------------------------------------------------------------------------------------------------------------------------------------------------------------------------------------------------------------------------------------------------------------------------------------------------------------------------------------------------------------------------------------------------------------------------------------------------------------------------------------------------------------------------------------------------------------------------------------------------------------------------------------------------------------------------------------------------------------------------|----------------|--|
|                  |     | MORE NEW MEMBERS            | MALE                                                                                                                                                                                                                                                                                                                                                                                                                                                                                                                                                                                                                                                                                                                                                                                                                                                                                                                                                                                                                                                                                                                                                                                                                                                                                                                                                                                                                                                                                                                                                                                                                                                                                                                                                                                                                                                                                                                                                                                                                                                                                                                           | 3,403 (47.72%) |  |
|                  |     |                             | FEMALE                                                                                                                                                                                                                                                                                                                                                                                                                                                                                                                                                                                                                                                                                                                                                                                                                                                                                                                                                                                                                                                                                                                                                                                                                                                                                                                                                                                                                                                                                                                                                                                                                                                                                                                                                                                                                                                                                                                                                                                                                                                                                                                         | 3,728 (52.28%) |  |
| DROPPED MEMBERS  |     |                             | NON BINARY                                                                                                                                                                                                                                                                                                                                                                                                                                                                                                                                                                                                                                                                                                                                                                                                                                                                                                                                                                                                                                                                                                                                                                                                                                                                                                                                                                                                                                                                                                                                                                                                                                                                                                                                                                                                                                                                                                                                                                                                                                                                                                                     | 0 (0.00%)      |  |
| DECEASED         | 5   |                             | PREFER NOT TO ANSWER                                                                                                                                                                                                                                                                                                                                                                                                                                                                                                                                                                                                                                                                                                                                                                                                                                                                                                                                                                                                                                                                                                                                                                                                                                                                                                                                                                                                                                                                                                                                                                                                                                                                                                                                                                                                                                                                                                                                                                                                                                                                                                           | 0 (0.00%)      |  |
| CLUB CANCELLED   | 0   |                             | TOTAL FAMILY UNIT MEMBERS 58                                                                                                                                                                                                                                                                                                                                                                                                                                                                                                                                                                                                                                                                                                                                                                                                                                                                                                                                                                                                                                                                                                                                                                                                                                                                                                                                                                                                                                                                                                                                                                                                                                                                                                                                                                                                                                                                                                                                                                                                                                                                                                   |                |  |
| OTHER            | 130 | CLICK HERE FOR              | TO THE TANKE TO STATE IN EAST OF THE STATE O |                |  |
| TOTAL            | 135 | CUMULATIVE MEMBERSHIP  DATA | FAMILY MEMBERS PAYING HALF DUES 312                                                                                                                                                                                                                                                                                                                                                                                                                                                                                                                                                                                                                                                                                                                                                                                                                                                                                                                                                                                                                                                                                                                                                                                                                                                                                                                                                                                                                                                                                                                                                                                                                                                                                                                                                                                                                                                                                                                                                                                                                                                                                            |                |  |