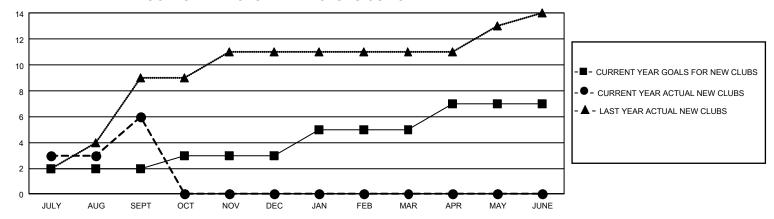

## GMT Constitutional Area 5 - E, Group P

REPORT DOES NOT INCLUDE CLUBS IN UNDISTRICTED AREAS.

| Clubs                 |               |           |               | Members               |                         |                         |                                                    |
|-----------------------|---------------|-----------|---------------|-----------------------|-------------------------|-------------------------|----------------------------------------------------|
| RESULTS FOR 2023-2024 |               |           |               | RESULTS FOR 2023-2024 |                         |                         |                                                    |
| QUARTER               | NEW CLUB GOAL | NEW CLUBS | DROPPED CLUBS | QUARTER MEN           | MBER GROWTH NET<br>GOAL | MEMBER GROWTH<br>ACTUAL | DROPPED MEMBERS<br>ACTUAL (including<br>transfers) |
| JULY/AUG/SEPT         | 6             | 6         | 3             | JULY/AUG/SEPT         | 30                      | 392                     | 135                                                |
| OCT/NOV/DEC           | 3             | 0         | 0             | OCT/NOV/DEC           | 10                      | 0                       | 0                                                  |
| JAN/FEB/MAR           | 6             | 0         | 0             | JAN/FEB/MAR           | 30                      | 0                       | 0                                                  |
| APR/MAY/JUNE          | 6             | 0         | 0             | APR/MAY/JUNE          | 30                      | 0                       | 0                                                  |

## GOALS AND ACTUAL NEW CLUBS CUMULATIVE